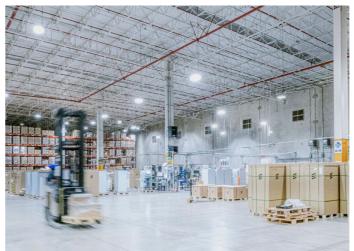

For KUEHNE & NAGEL, a leading warehousing and logistic company in Mexico from 2018 to 2020 we realized the replacement of obsolete industrial and off ice lighting in industrial and logistic centers in Guadalajara a Monterrey in the industrial park Prologis. There were 3 halls with a total area of over 28,200 m². The new modern LED

luminaires are equipped with combined motion and luminance sensors that control each luminaire separately. By installing new modern LED luminaires with combined motion and brightness sensors, the customer saves more than 75% of electricity.