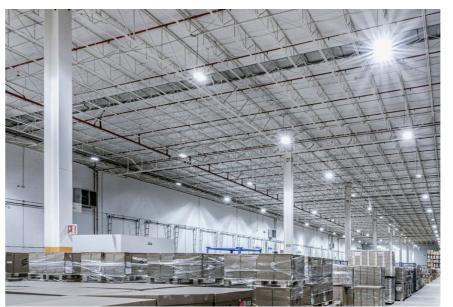

For KUEHNE & NAGEL, a leading warehousing and logistic company in Mexico from 2018 to 2020 we realized the replacement of obsolete industrial and off ice lighting in industrial and logistic centers in Guadalajara a Monterrey in the industrial park Prologis. There were 3 halls with a total area of over 28,200 m². The new modern LED

luminaires are equipped with combined motion and luminance sensors that control each luminaire separately. By installing new modern LED luminaires with combined motion and brightness sensors, the customer saves more than 75% of electricity.