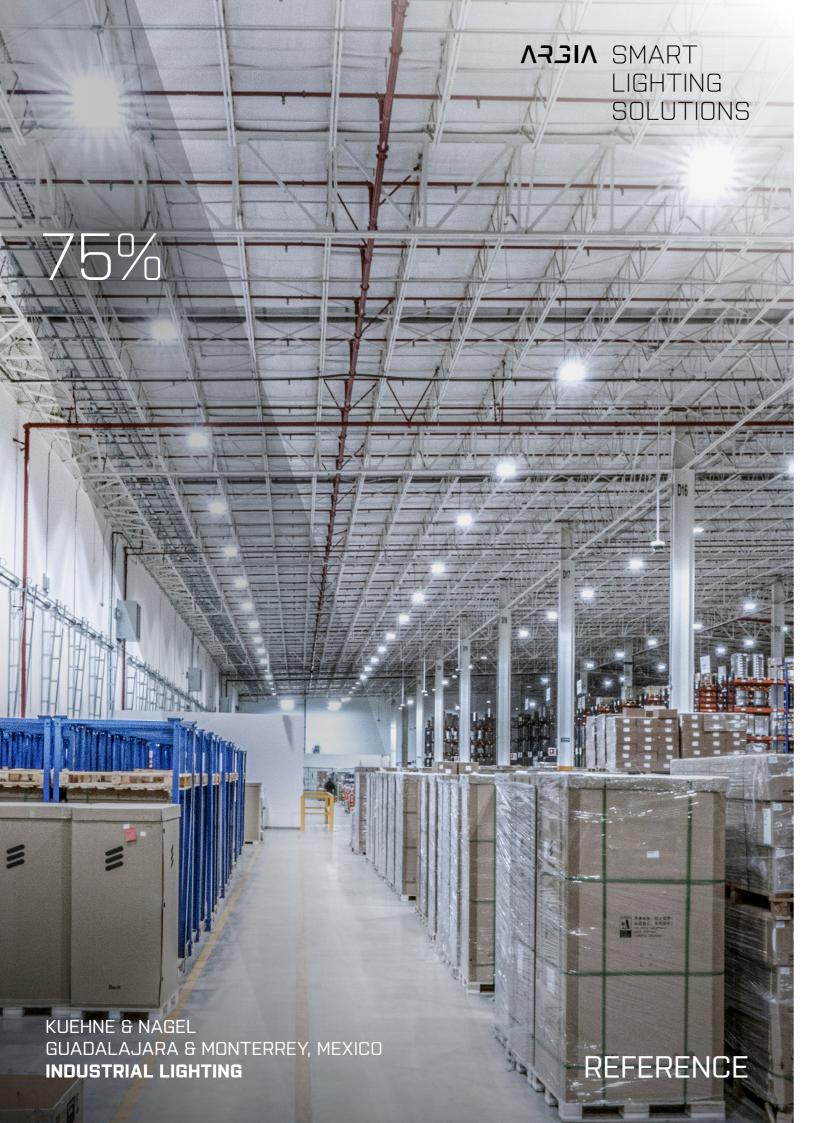

For KUEHNE & NAGEL, a leading warehousing and logistic company in Mexico from 2018 to 2020 we realized the replacement of obsolete industrial and off ice lighting in industrial and logistic centers in Guadalajara a Monterrey in the industrial park Prologis. There were 3 halls with a total area of over 28,200 m². The new modern LED

luminaires are equipped with combined motion and luminance sensors that control each luminaire separately. By installing new modern LED luminaires with combined motion and brightness sensors, the customer saves more than 75% of electricity.